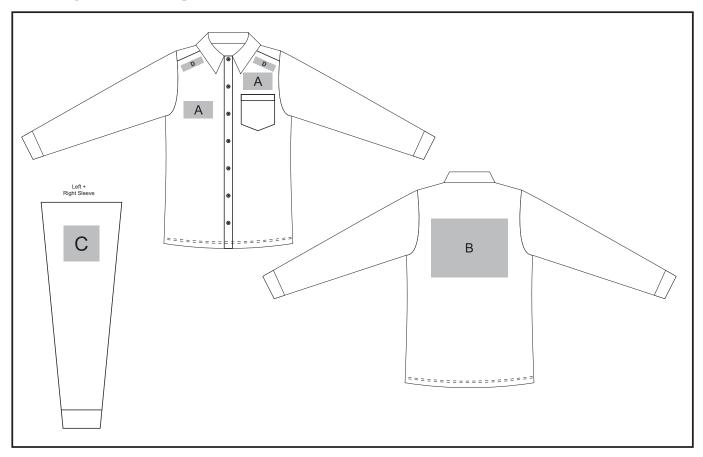

### **Need to know:**

- Includes 1 Position Digital Transfer (setup fee applies)
- Cannot guarantee a 100% straight branding on any clothing item with check or stripe detail
- **DTC/EMB** inclusive Parameters: Left/Right Chest or Back = 100mm x 100mm
- Please note Pos D will be branded +/- 20mm from the top seam

#### **Position A**

- 1. Embroidery (EMB) 9 colours Size: 100mm wide x 60mm high
- 2. Screen Print (SA) 1 colours Size: 100mm wide x 60mm high
- 3. Digital Transfer Clothing (DTC) Full colour Size: 100mm wide x 60mm high

#### **Position C**

- 1. Embroidery (EMB) 9 colours Size: 80mm diameter
- 2. Screen Print (SA) 1 colours Size: 60mm wide x 60mm high
- 3. Digital Transfer Clothing (DTC) Full colour Size: 80mm wide x 80mm high

#### **Position B**

- 1. Embroidery (EMB) 9 colours Size: 200mm wide x 200mm high
- 2. Screen Print (SA) 1 colours Size: 260mm wide x 200mm high
- 3. Digital Transfer Clothing (DTC) Full colour Size: 210mm wide x 148mm high

#### **Position D**

1. Digital Transfer Clothing (DTC) - Full Colour Size: 70mm wide x 20mm high